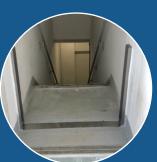

Single panel floodgate installed at staircase entrance of switch room

Floodgate installed at Highway lift pillar box

CLP Power Ting Kau Substation Floodgate was installed in 2008 Photo was taken in 2019 Still in excellent condition and functioning well