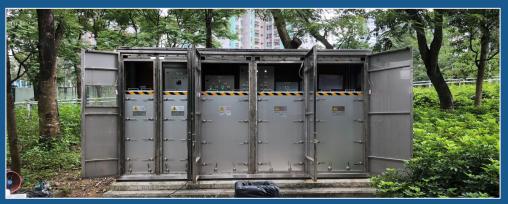

### **Job Reference**

Double panel floodgate with water prevention hoods installed at CLP Power Substation

Two layer panel floodgate installed at Highway lift shaft

Two floodgates installed together in Flushing Water Tank and Pump Room