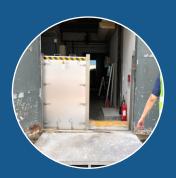

### **Job Reference**

Double panel floodgate with water prevention hoods installed at CLP Power Substation

Two layer panel floodgate installed at Highway lift shaft

Two floodgates installed together in Flushing Water Tank and Pump Room