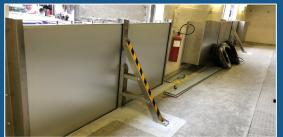

### **Job Reference**

Double panel floodgate with water prevention hoods installed at CLP Power Substation

Two layer panel floodgate installed at Highway lift shaft

Two floodgates installed together in Flushing Water Tank and Pump Room