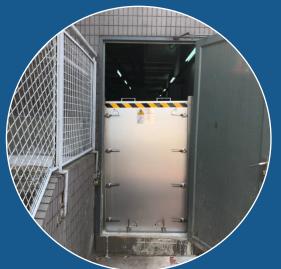

### **Job Reference**

Double panel floodgate with water prevention hoods installed at CLP Power Substation

Two layer panel floodgate installed at Highway lift shaft

Two floodgates installed together in Flushing Water Tank and Pump Room

Single panel floodgate installed at staircase entrance of switch room

Floodgate installed at Highway lift pillar box

CLP Power Ting Kau Substation Floodgate was installed in 2008 Photo was taken in 2019 Still in excellent condition and functioning well