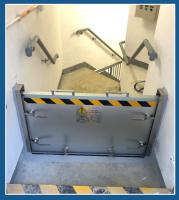

Single panel floodgate installed at staircase entrance of switch room

Floodgate installed at Highway lift pillar box

CLP Power Ting Kau Substation Floodgate was installed in 2008 Photo was taken in 2019 Still in excellent condition and functioning well