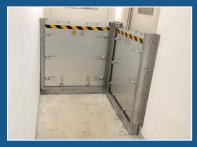

Single panel floodgate installed at staircase entrance of switch room

Floodgate installed at Highway lift pillar box

CLP Power Ting Kau Substation Floodgate was installed in 2008 Photo was taken in 2019 Still in excellent condition and functioning well