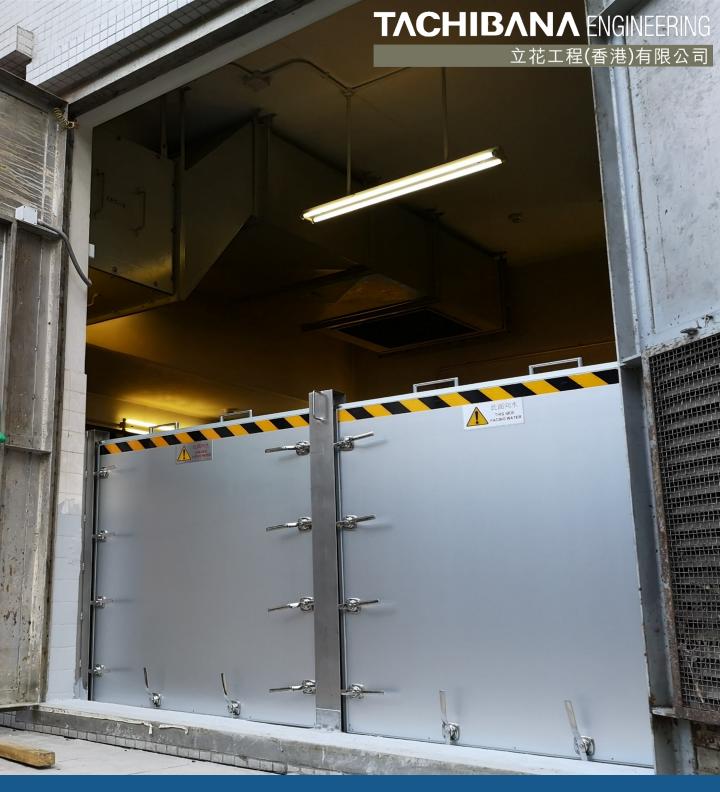

# **Flood Prevention Gate**

Tachibana Engineering (HK) Ltd. supplied floodgates to Hong Kong as early as 2008 to protect electrical switch rooms which have high risk of flooding. All of our floodgates installed have survived Super-Typhoons "Hato" in 2017 and "Mangkhut" in 2018.

Our floodgate is of a removable hand held design, made to measure to ensure the highest degree of water tightness. The flood panel is rigid and yet light weight to allow manual handling without the use of tools. It can be set up easily prior to the arrival of a storm at a short time.

Applications are electrical switch rooms, server rooms, car park entrance, door entrance, public lift entrance, etc.