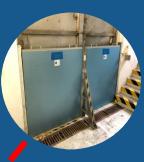

### **Job Reference**

Double panel floodgate with water prevention hoods installed at CLP Power Substation

Two layer panel floodgate installed at Highway lift shaft

Two floodgates installed together in Flushing Water Tank and Pump Room

Single panel floodgate installed at staircase entrance of switch room

Floodgate installed at Highway lift pillar box

CLP Power Ting Kau Substation Floodgate was installed in 2008 Photo was taken in 2019 Still in excellent condition and functioning well