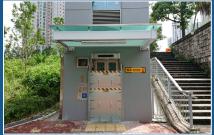

Applications are electrical switch rooms, server rooms, car park entrance, door entrance, public lift entrance, etc.

Single panel floodgate installed at staircase entrance of switch room

Floodgate installed at Highway lift pillar box

CLP Power Ting Kau Substation Floodgate was installed in 2008 Photo was taken in 2019 Still in excellent condition and functioning well